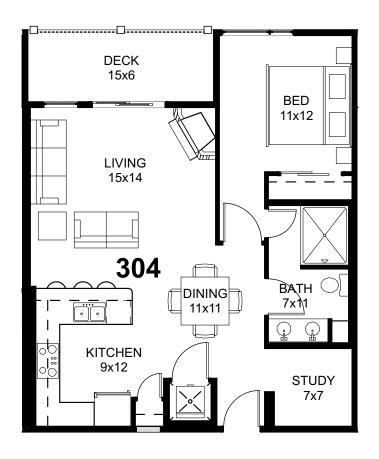

# UNIT 304 SQUARE FOOTAGE: TOTAL: 828 SF

FLOOR PLAN FOR PRESENTATION PURPOSES ONLY AND FURNITURE SHOWN IS FOR ILLUSTRATIVE PURPOSES ONLY. ROOM DIMENSIONS ARE ROUNDED AND APPROXIMATE. MINOR ADJUSTMENTS MAY OCCUR.