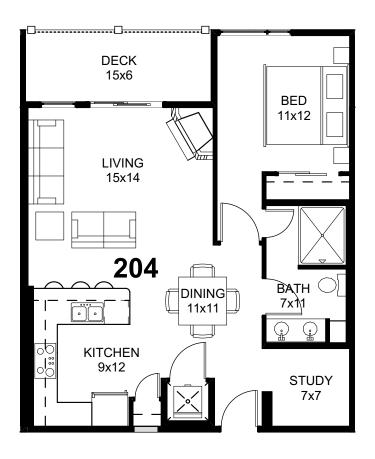

# UNIT 204 SQUARE FOOTAGE: TOTAL: 828 SF

FLOOR PLAN FOR PRESENTATION PURPOSES ONLY AND FURNITURE SHOWN IS FOR ILLUSTRATIVE PURPOSES ONLY. ROOM DIMENSIONS ARE ROUNDED AND APPROXIMATE. MINOR ADJUSTMENTS MAY OCCUR.