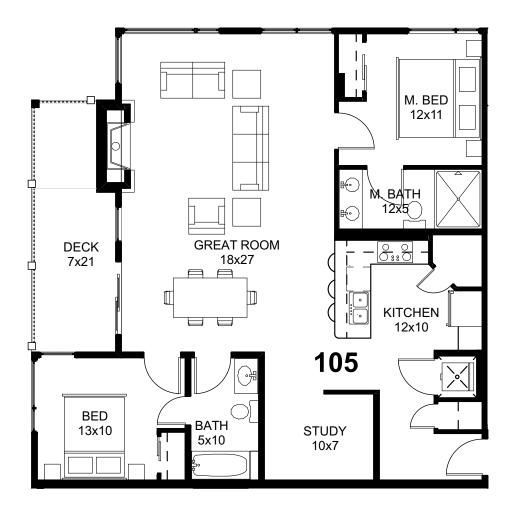

UNIT 105 SQUARE FOOTAGE: TOTAL: 1,260 SF

FLOOR PLAN FOR PRESENTATION PURPOSES ONLY AND FURNITURE SHOWN IS FOR ILLUSTRATIVE PURPOSES ONLY. ROOM DIMENSIONS ARE ROUNDED AND APPROXIMATE. MINOR ADJUSTMENTS MAY OCCUR.