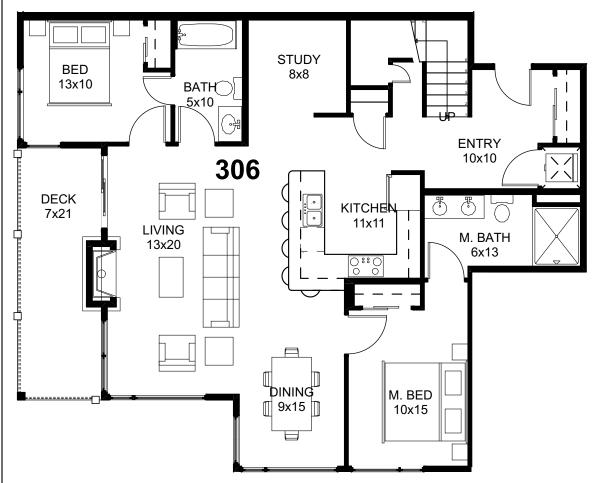

WEST BUILDING 2/23/2024

**MAIN LEVEL** 

**UPPER LEVEL** 

UNIT 306 SQUARE FOOTAGE: TOTAL: 1,763 SF

FLOOR PLAN FOR PRESENTATION PURPOSES ONLY AND FURNITURE SHOWN IS FOR ILLUSTRATIVE PURPOSES ONLY. ROOM DIMENSIONS ARE ROUNDED AND APPROXIMATE. MINOR ADJUSTMENTS MAY OCCUR.