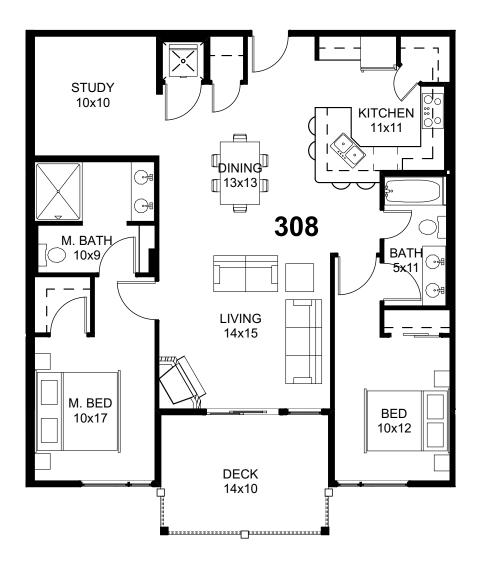

# UNIT 308 SQUARE FOOTAGE: TOTAL: 1,255 SF

FLOOR PLAN FOR PRESENTATION PURPOSES ONLY AND FURNITURE SHOWN IS FOR ILLUSTRATIVE PURPOSES ONLY. ROOM DIMENSIONS ARE ROUNDED AND APPROXIMATE. MINOR ADJUSTMENTS MAY OCCUR.