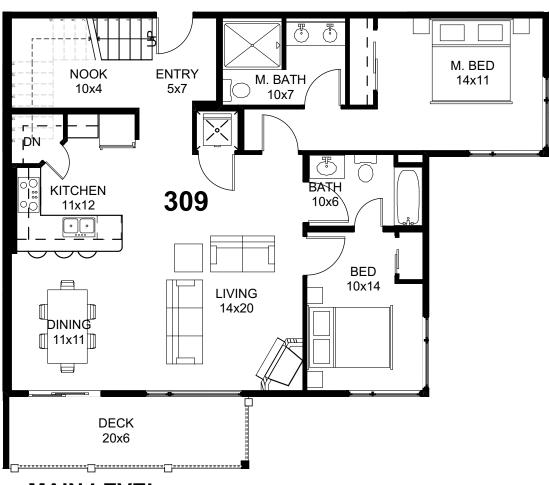

**UPPER LEVEL** 

**MAIN LEVEL** 

UNIT 309 SQUARE FOOTAGE: TOTAL: 1,562 SF

FLOOR PLAN FOR PRESENTATION PURPOSES ONLY AND FURNITURE SHOWN IS FOR ILLUSTRATIVE PURPOSES ONLY. ROOM DIMENSIONS ARE ROUNDED AND APPROXIMATE. MINOR ADJUSTMENTS MAY OCCUR.