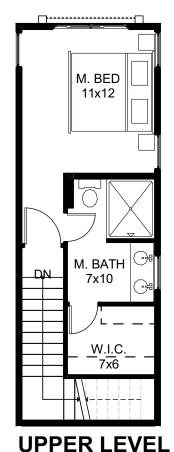

# UNIT 305 SQUARE FOOTAGE: TOTAL: 1,619 SF

FLOOR PLAN FOR PRESENTATION PURPOSES ONLY AND FURNITURE SHOWN IS FOR ILLUSTRATIVE PURPOSES ONLY. ROOM DIMENSIONS ARE ROUNDED AND APPROXIMATE. MINOR ADJUSTMENTS MAY OCCUR.

WEST BUILDING 2/23/2024

**MAIN LEVEL** 

**UPPER LEVEL** 

UNIT 306 SQUARE FOOTAGE: TOTAL: 1,763 SF

FLOOR PLAN FOR PRESENTATION PURPOSES ONLY AND FURNITURE SHOWN IS FOR ILLUSTRATIVE PURPOSES ONLY. ROOM DIMENSIONS ARE ROUNDED AND APPROXIMATE. MINOR ADJUSTMENTS MAY OCCUR.