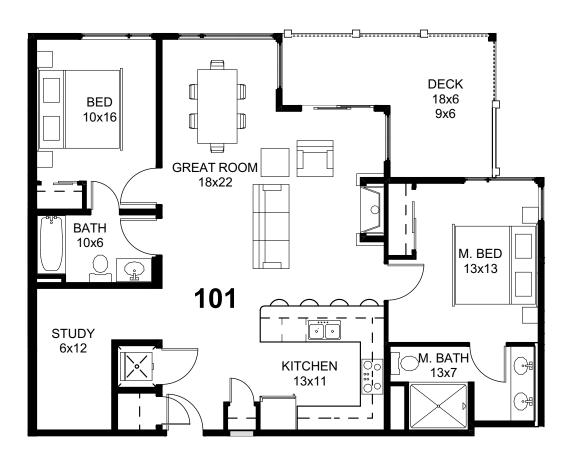

UNIT 101 SQUARE FOOTAGE: TOTAL: 1,217 SF

FLOOR PLAN FOR PRESENTATION PURPOSES ONLY AND FURNITURE SHOWN IS FOR ILLUSTRATIVE PURPOSES ONLY. ROOM DIMENSIONS ARE ROUNDED AND APPROXIMATE. MINOR ADJUSTMENTS MAY OCCUR.