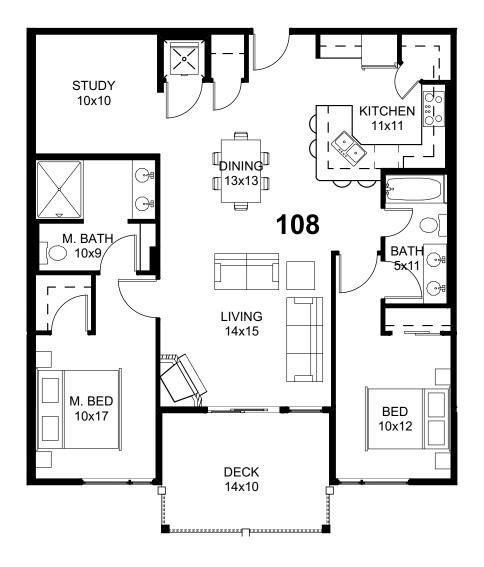

#### UNIT 108 SQUARE FOOTAGE: TOTAL: 1,255 SF

FLOOR PLAN FOR PRESENTATION PURPOSES ONLY AND FURNITURE SHOWN IS FOR ILLUSTRATIVE PURPOSES ONLY. ROOM DIMENSIONS ARE ROUNDED AND APPROXIMATE. MINOR ADJUSTMENTS MAY OCCUR.