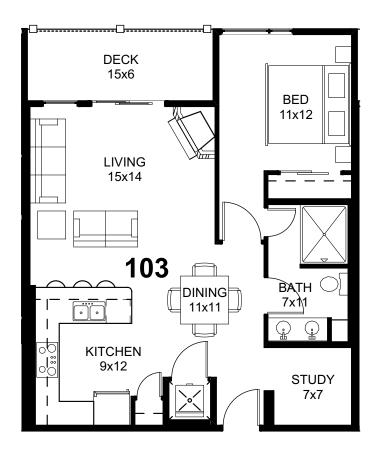

# UNIT 103 SQUARE FOOTAGE: TOTAL: 828 SF

FLOOR PLAN FOR PRESENTATION PURPOSES ONLY AND FURNITURE SHOWN IS FOR ILLUSTRATIVE PURPOSES ONLY. ROOM DIMENSIONS ARE ROUNDED AND APPROXIMATE. MINOR ADJUSTMENTS MAY OCCUR.