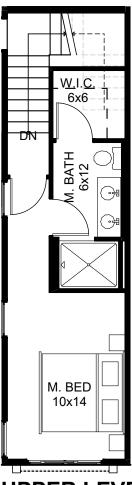

WEST BUILDING 2/23/2024

**MAIN LEVEL** 

**UPPER LEVEL** 

UNIT 306 SQUARE FOOTAGE: TOTAL: 1,763 SF

FLOOR PLAN FOR PRESENTATION PURPOSES ONLY AND FURNITURE SHOWN IS FOR ILLUSTRATIVE PURPOSES ONLY. ROOM DIMENSIONS ARE ROUNDED AND APPROXIMATE. MINOR ADJUSTMENTS MAY OCCUR.