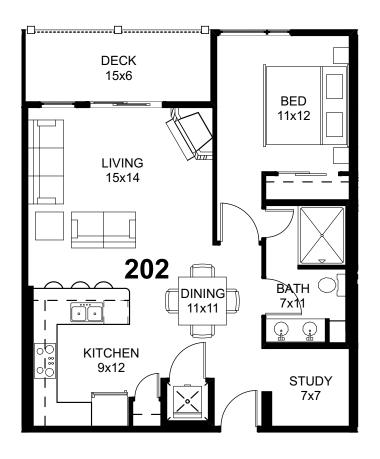

# UNIT 202 SQUARE FOOTAGE: TOTAL: 826 SF

FLOOR PLAN FOR PRESENTATION PURPOSES ONLY AND FURNITURE SHOWN IS FOR ILLUSTRATIVE PURPOSES ONLY. ROOM DIMENSIONS ARE ROUNDED AND APPROXIMATE. MINOR ADJUSTMENTS MAY OCCUR.