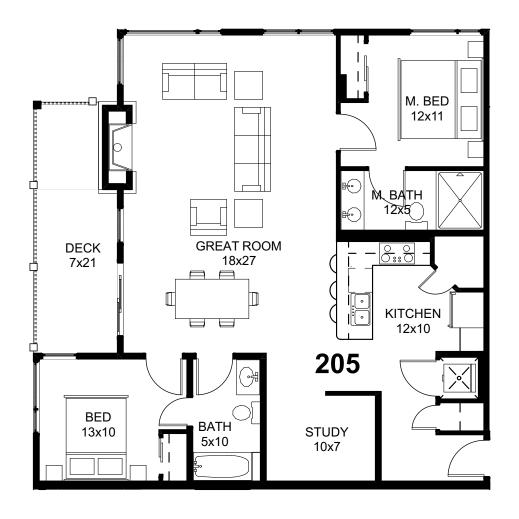

UNIT 205 SQUARE FOOTAGE: TOTAL: 1,260 SF

FLOOR PLAN FOR PRESENTATION PURPOSES ONLY AND FURNITURE SHOWN IS FOR ILLUSTRATIVE PURPOSES ONLY. ROOM DIMENSIONS ARE ROUNDED AND APPROXIMATE. MINOR ADJUSTMENTS MAY OCCUR.