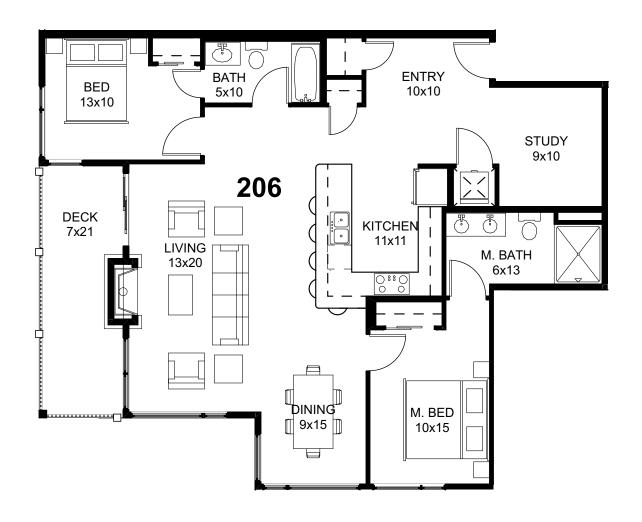

# UNIT 206 SQUARE FOOTAGE: TOTAL: 1,356 SF

FLOOR PLAN FOR PRESENTATION PURPOSES ONLY AND FURNITURE SHOWN IS FOR ILLUSTRATIVE PURPOSES ONLY. ROOM DIMENSIONS ARE ROUNDED AND APPROXIMATE. MINOR ADJUSTMENTS MAY OCCUR.