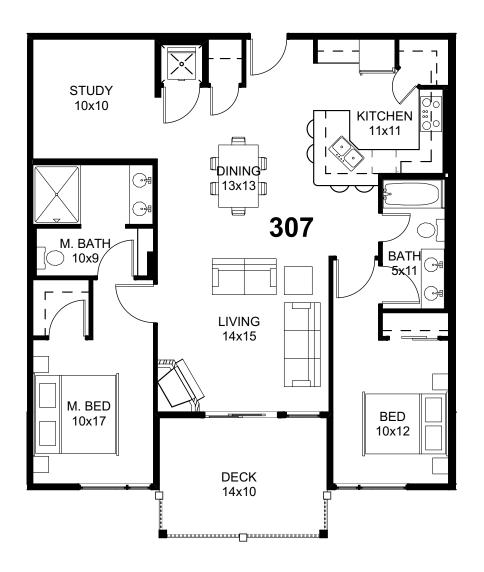

#### UNIT 307 SQUARE FOOTAGE: TOTAL: 1,267 SF

FLOOR PLAN FOR PRESENTATION PURPOSES ONLY AND FURNITURE SHOWN IS FOR ILLUSTRATIVE PURPOSES ONLY. ROOM DIMENSIONS ARE ROUNDED AND APPROXIMATE. MINOR ADJUSTMENTS MAY OCCUR.