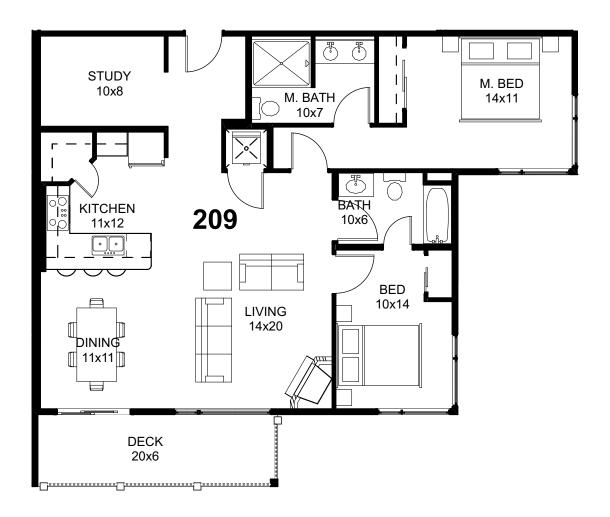

#### UNIT 209 SQUARE FOOTAGE: TOTAL: 1,244 SF

FLOOR PLAN FOR PRESENTATION PURPOSES ONLY AND FURNITURE SHOWN IS FOR ILLUSTRATIVE PURPOSES ONLY. ROOM DIMENSIONS ARE ROUNDED AND APPROXIMATE. MINOR ADJUSTMENTS MAY OCCUR.