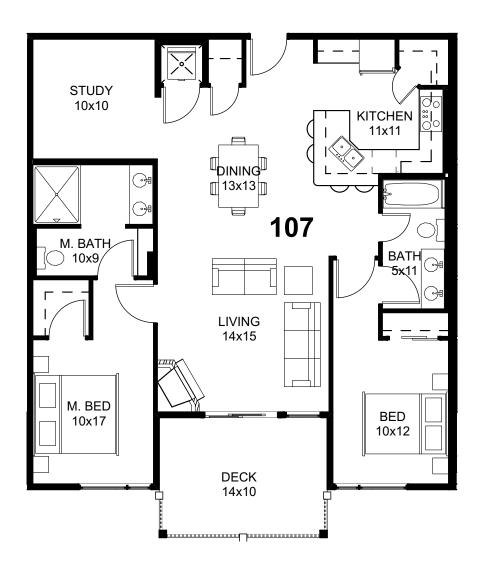

#### UNIT 107 SQUARE FOOTAGE: TOTAL: 1,267 SF

FLOOR PLAN FOR PRESENTATION PURPOSES ONLY AND FURNITURE SHOWN IS FOR ILLUSTRATIVE PURPOSES ONLY. ROOM DIMENSIONS ARE ROUNDED AND APPROXIMATE. MINOR ADJUSTMENTS MAY OCCUR.