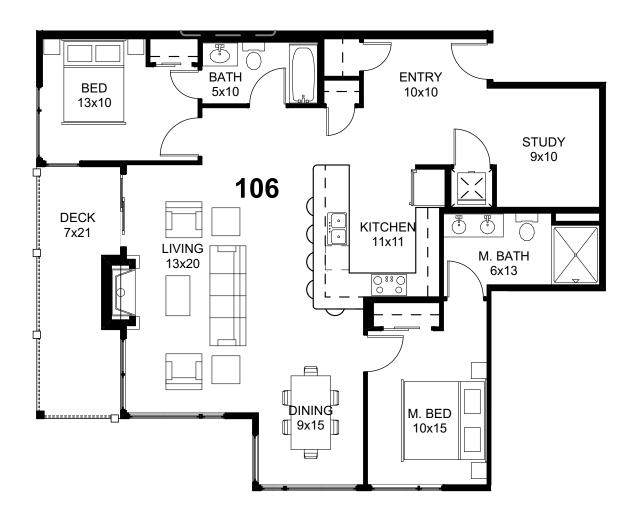

# UNIT 106 SQUARE FOOTAGE: TOTAL: 1,356 SF

FLOOR PLAN FOR PRESENTATION PURPOSES ONLY AND FURNITURE SHOWN IS FOR ILLUSTRATIVE PURPOSES ONLY. ROOM DIMENSIONS ARE ROUNDED AND APPROXIMATE. MINOR ADJUSTMENTS MAY OCCUR.