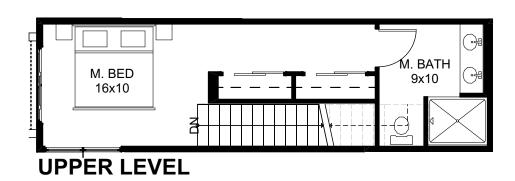

# UNIT 305 SQUARE FOOTAGE: TOTAL: 1,619 SF

FLOOR PLAN FOR PRESENTATION PURPOSES ONLY AND FURNITURE SHOWN IS FOR ILLUSTRATIVE PURPOSES ONLY. ROOM DIMENSIONS ARE ROUNDED AND APPROXIMATE. MINOR ADJUSTMENTS MAY OCCUR.

WEST BUILDING 2/23/2024

**MAIN LEVEL** 

**UPPER LEVEL** 

UNIT 306 SQUARE FOOTAGE: TOTAL: 1,763 SF

FLOOR PLAN FOR PRESENTATION PURPOSES ONLY AND FURNITURE SHOWN IS FOR ILLUSTRATIVE PURPOSES ONLY. ROOM DIMENSIONS ARE ROUNDED AND APPROXIMATE. MINOR ADJUSTMENTS MAY OCCUR.