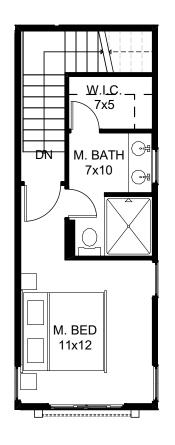

**UPPER LEVEL** 

**MAIN LEVEL** 

UNIT 309 SQUARE FOOTAGE: TOTAL: 1,562 SF

FLOOR PLAN FOR PRESENTATION PURPOSES ONLY AND FURNITURE SHOWN IS FOR ILLUSTRATIVE PURPOSES ONLY. ROOM DIMENSIONS ARE ROUNDED AND APPROXIMATE. MINOR ADJUSTMENTS MAY OCCUR.