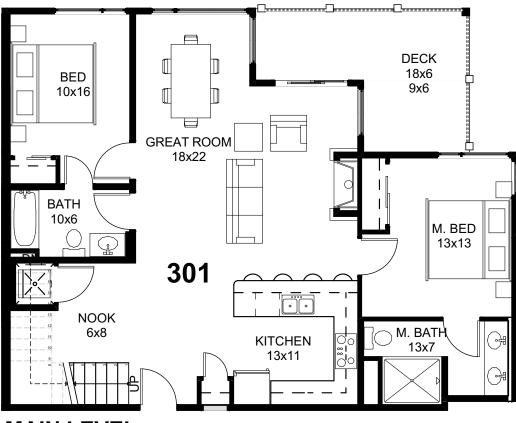

UNIT 301 SQUARE FOOTAGE: TOTAL: 1,545 SF

FLOOR PLAN FOR PRESENTATION PURPOSES ONLY AND FURNITURE SHOWN IS FOR ILLUSTRATIVE PURPOSES ONLY. ROOM DIMENSIONS ARE ROUNDED AND APPROXIMATE. MINOR ADJUSTMENTS MAY OCCUR.