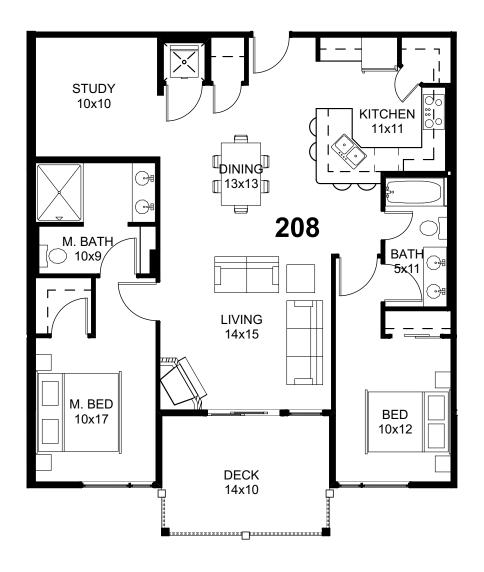

#### UNIT 208 SQUARE FOOTAGE: TOTAL: 1,255 SF

FLOOR PLAN FOR PRESENTATION PURPOSES ONLY AND FURNITURE SHOWN IS FOR ILLUSTRATIVE PURPOSES ONLY. ROOM DIMENSIONS ARE ROUNDED AND APPROXIMATE. MINOR ADJUSTMENTS MAY OCCUR.