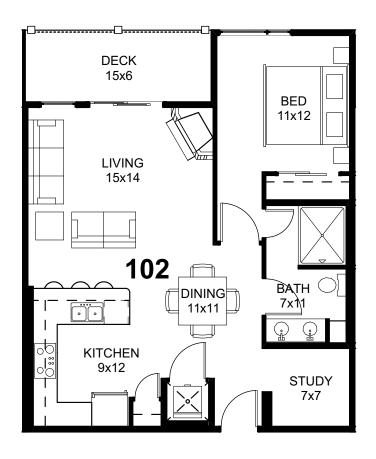

# UNIT 102 SQUARE FOOTAGE: TOTAL: 826 SF

FLOOR PLAN FOR PRESENTATION PURPOSES ONLY AND FURNITURE SHOWN IS FOR ILLUSTRATIVE PURPOSES ONLY. ROOM DIMENSIONS ARE ROUNDED AND APPROXIMATE. MINOR ADJUSTMENTS MAY OCCUR.