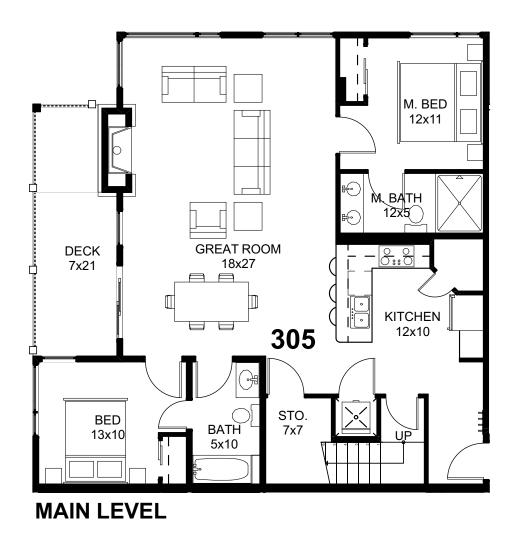

# UNIT 305 SQUARE FOOTAGE: TOTAL: 1,619 SF

FLOOR PLAN FOR PRESENTATION PURPOSES ONLY AND FURNITURE SHOWN IS FOR ILLUSTRATIVE PURPOSES ONLY. ROOM DIMENSIONS ARE ROUNDED AND APPROXIMATE. MINOR ADJUSTMENTS MAY OCCUR.

WEST BUILDING 2/23/2024

**MAIN LEVEL** 

**UPPER LEVEL** 

UNIT 306 SQUARE FOOTAGE: TOTAL: 1,763 SF

FLOOR PLAN FOR PRESENTATION PURPOSES ONLY AND FURNITURE SHOWN IS FOR ILLUSTRATIVE PURPOSES ONLY. ROOM DIMENSIONS ARE ROUNDED AND APPROXIMATE. MINOR ADJUSTMENTS MAY OCCUR.