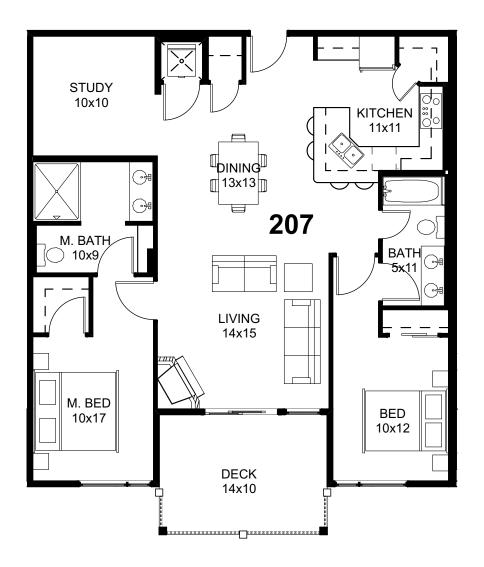

#### UNIT 207 SQUARE FOOTAGE: TOTAL: 1,267 SF

FLOOR PLAN FOR PRESENTATION PURPOSES ONLY AND FURNITURE SHOWN IS FOR ILLUSTRATIVE PURPOSES ONLY. ROOM DIMENSIONS ARE ROUNDED AND APPROXIMATE. MINOR ADJUSTMENTS MAY OCCUR.