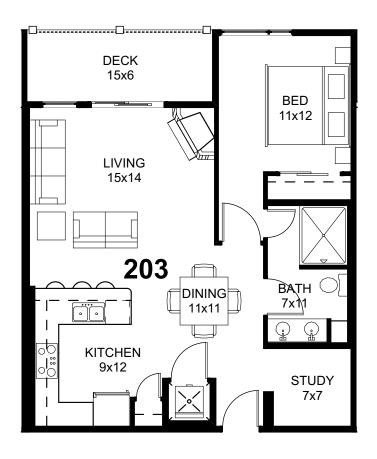

# UNIT 203 SQUARE FOOTAGE: TOTAL: 828 SF

FLOOR PLAN FOR PRESENTATION PURPOSES ONLY AND FURNITURE SHOWN IS FOR ILLUSTRATIVE PURPOSES ONLY. ROOM DIMENSIONS ARE ROUNDED AND APPROXIMATE. MINOR ADJUSTMENTS MAY OCCUR.