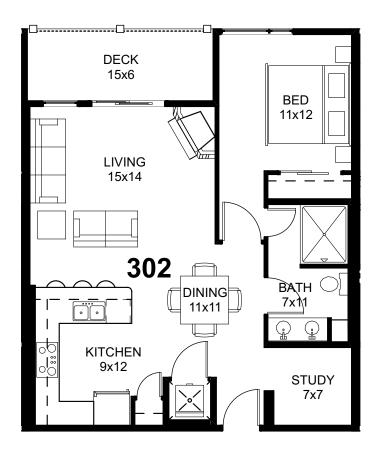

# UNIT 302 SQUARE FOOTAGE: TOTAL: 826 SF

FLOOR PLAN FOR PRESENTATION PURPOSES ONLY AND FURNITURE SHOWN IS FOR ILLUSTRATIVE PURPOSES ONLY. ROOM DIMENSIONS ARE ROUNDED AND APPROXIMATE. MINOR ADJUSTMENTS MAY OCCUR.