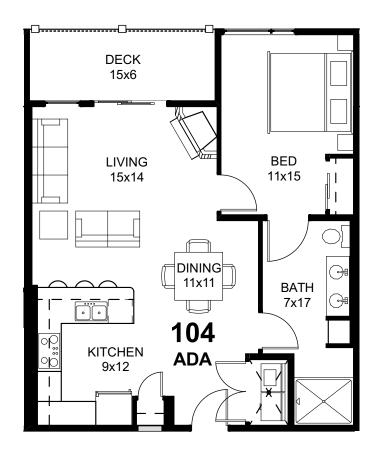

# UNIT 104 SQUARE FOOTAGE: TOTAL: 828 SF

FLOOR PLAN FOR PRESENTATION PURPOSES ONLY AND FURNITURE SHOWN IS FOR ILLUSTRATIVE PURPOSES ONLY. ROOM DIMENSIONS ARE ROUNDED AND APPROXIMATE. MINOR ADJUSTMENTS MAY OCCUR.